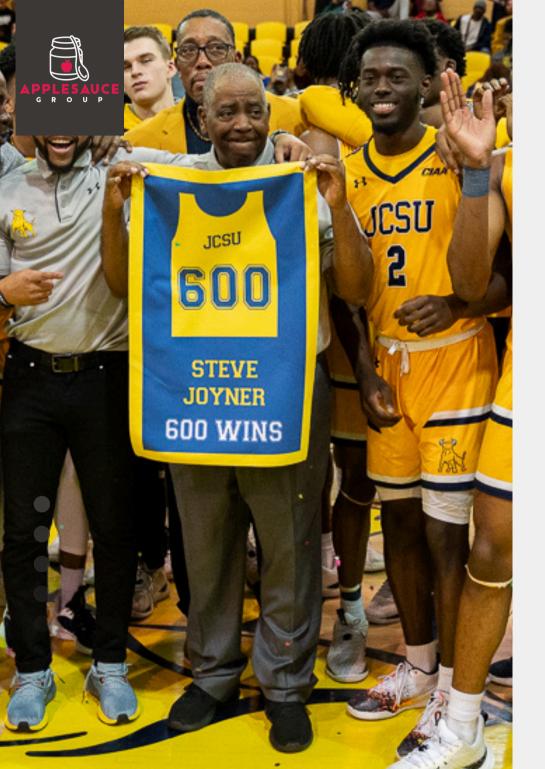

### Westside Hall of Fame Inaugural Inductee: Coach Stephen Joyner Sr.

- Time: 4:00 pm
- Honoring legendary JCSU men's basketball coach Stephen Joyner Sr.
- Accolades Include:
  - 600 wins as men's JCSU men's basketball coach
  - CIAA Champs '01, '08, '09
  - CIAA Coach of the Year: '92, 97, '01
- CIAA Hall of Fame Inductee