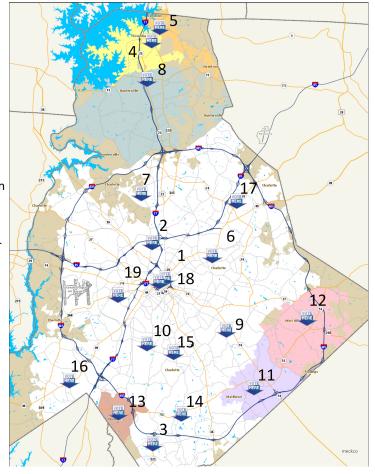

## Additional Locations (opening October 26th 8am)

- 2 Allegra Westbrook Library 2412 Beatties Ford Rd CLT
- 3 BALLANTYNE Former Rite Aid 15221 John J Delaney Dr CLT
- 4 CORNELIUS Town Hall 21445 Catawba Ave Cornelius
- 5 DAVIDSON Town Hall & Community Ctr 251 South St Davidson
- 6 EASTWAY Recreation Center 3150 Eastway Park Drive CLT
- 7 Hornet's Nest Park 6301 Beatties Ford Rd CLT
- 8 HUNTERSVILLE North County Regional 16500 Holly Crest Ln
- 9 EAST Independence Regional Library 6000 Conference Dr CLT
- 10 Marion Diehl 2219 Tyvola Rd CLT
- 11 MATTHEWS Library 230 Matthews Station St Matthews
- 12 MINT HILL Library 6840 Matthews Mint Hill Rd Mint Hill
- 13 PINEVILLE Library 505 Main Street Pineville
- 14 SOUTH County Regional Library 5801 Rea Rd CLT
- 15 SOUTHPARK Regional Library 7015 Morrison Blvd CLT
- 16 STEELE CREEK Martial Arts 10720 S Tryon St Suite N CLT
- 17 UNIVERSITY CITY former Kohls 9315 N Tryon St CLT
- 18 UPTOWN Overstreet Mall 101 S Tryon St Suite 10 CLT
- 19 WEST Boulevard Library 2157 West Blvd CLT