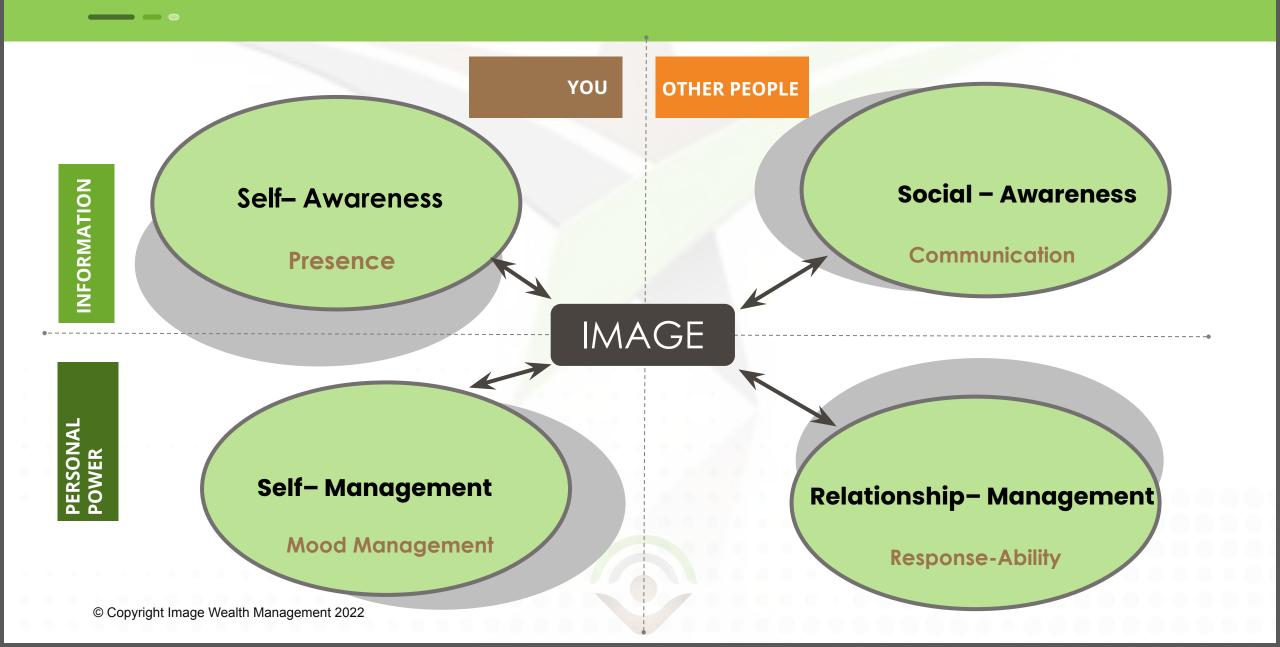

#### Emotional Intelligence Phases

YOU **Self-Awareness** INFORMATION

Presence

**Understanding your emotions** 

**Self-Management** 

**Managing your emotions** 

**Mood Management** 

**OTHER PEOPLE** 

Social - Awareness

**Understanding the emotions of others** 

Communication

**Relationship Management** 

**Building harmonious relationships** 

**Response-Ability** 