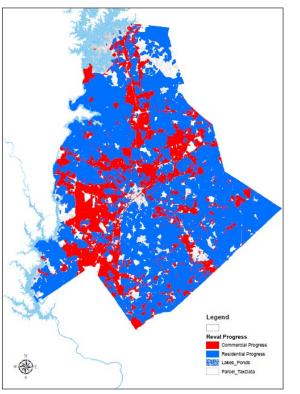

## Progress to Date

### 372,973 Parcels have been through the initial review process – 94%

### Progress to Date

Reval Progress as of 06/01/2022

Median Sales Price \$ 388,767

### Median Sales Ratio 99.6%

MeckNC.gov