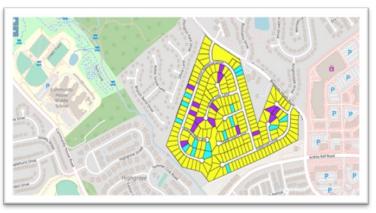

## Neighborhood Delineation

- Considered one of the most important tools in the revaluation process
- Divides Mecklenburg County into smaller geographic area
- Developed using natural and manmade boundaries
- Analyzing market data is easier, and ensures equity
- Maintains consistent values in a manageable market area