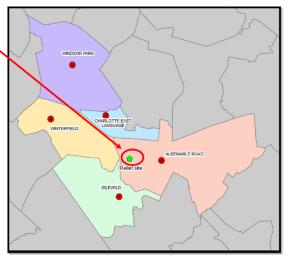

## New School to Open 2023

Meetings to set attendance zone

Windsor Park / Winterfield / Idlewild Relief Elementary

- New 45 classroom elementary school located at 5932 Farm Pond Lane
- New site is physically located in the Albemarle Road Elementary school boundary.
- Current Middle Schools: Albemarle Road MS, McClintock, Eastway
- Current High Schools: Independence, East Mecklenburg, Garinger

Community engagement meetings begin in February on the boundaries for the new elementary school, which will open August 2023. The boundary recommendation will be brought to the Board in July.

The new school is planned to relieve crowding at Windsor Park, Winterfield and Idlewild elementary schools. The school will be constructed within the Albemarle Road Elementary attendance zone, so that school's boundary will also be impacted.