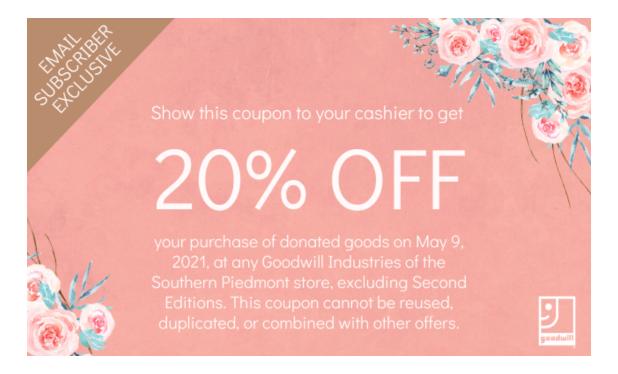

Goodwill celebrates Mother's Day with a 20% off sale!

Day in and day out, moms work hard to raise, protect and guide their children. As one of the most important people in our lives, mothers teach us and sacrifice so much. Goodwill is grateful for the dedication, strength, and resiliency of mothers near and far.

Whether you're celebrating your own mom or someone who is a mother figure to you, show your appreciation with a shopping trip at Goodwill. We're offering an exclusive 20% off discount to ALL email subscribers at any of our retail

5/10/21, 4:29 PM 1 of 3

stores\* on Sunday, May 9. In order to receive the discount, shoppers just need to show their cashier the coupon that's embedded in this email.

To all the mothers, grandmothers and mother figures, thank you from all of us at Goodwill Industries of the Southern Piedmont.

#### **FIND A STORE**

\*This offer does not include Second Editions.