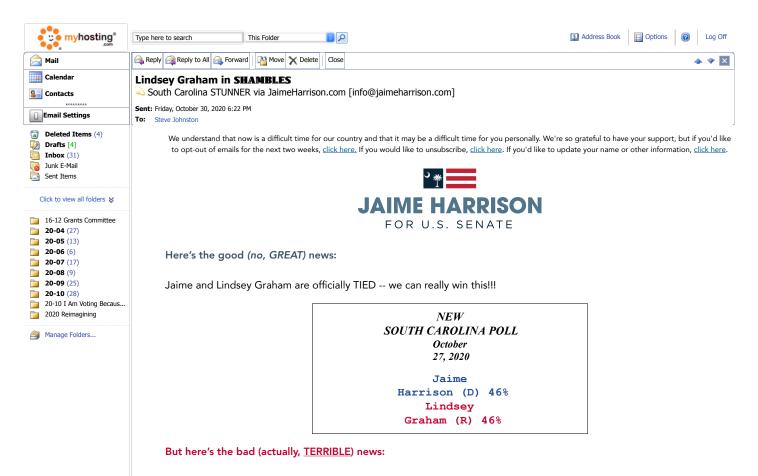

This is the most expensive stretch of the race. And our Democratic campaign is almost BROKE after fighting to get the race this close.

We need \$450,551 before the end of the month to help our campaign survive and WIN.

Use the buttons below to rush a 2X-MATCHED donation to elect Jaime Harrison and DEFEAT Lindsey  ${\sf Graham} \rightarrow$ 

# **ALL GIFTS 2X-MATCHED**

\$10 → \$25 → \$50 → \$100 →

 $\textbf{Other} \rightarrow$ 

Steve, we don't have ANY room for error.

Election Day is in just 4 DAYS -- so we need every dollar we can get to turn out voters and ensure Jaime WINS.

**\$250** →

But that means we need to prepare NOW. Please donate while you still can!!

Jaime needs you now more than ever. Every single dollar is being 2X-MATCHED, and anything counts →

2X-MATCH \$10 NOW →