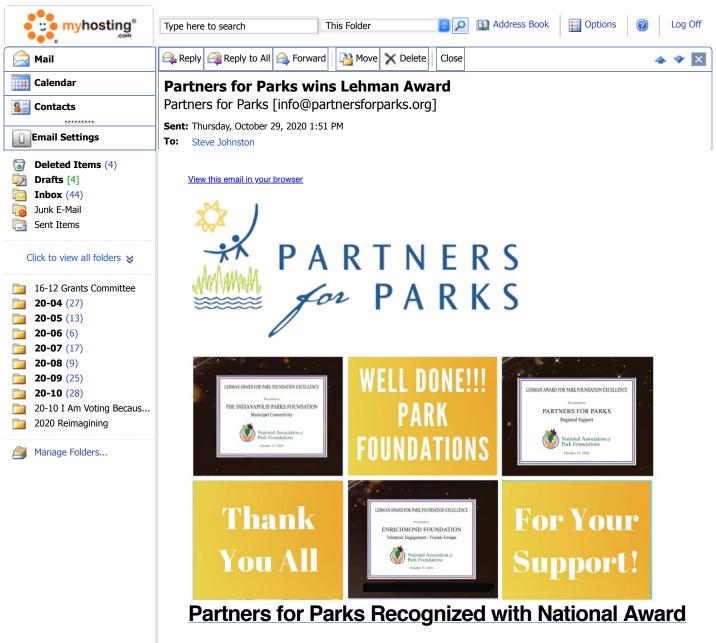

Partners for Parks is proud to announce it has won the prestigious Lehman Award for Park Foundation Excellence from the National Association of Park Foundations. Naturally, this organization exists not for the accolades, but to advocate for parks and green space and the equitable access to those spaces. Partners for Parks is humbled and honored for the recognition. Read more about the Lehman Award here: https://partnersforparks.org /p4p-lehman-award/