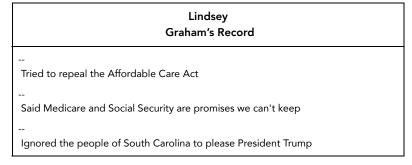

TWO: Lindsey Graham isn't who he used to be. He's abandoned his principles to focus on pleasing President Trump.

**THREE:** There are thousands of swing voters in South Carolina. We need to spread my message and get these folks fired up to vote in November!