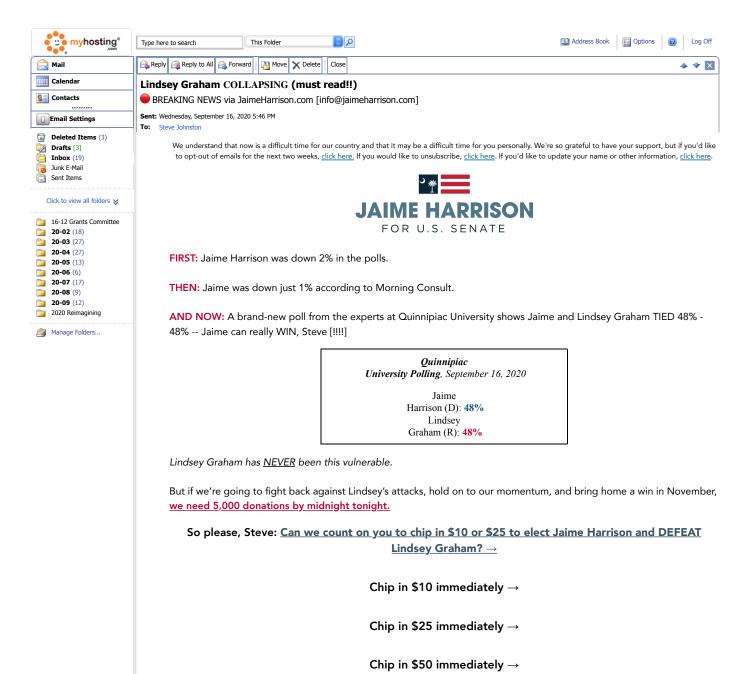

So if we're going to defeat Lindsey Graham this November, we need folks like you on our side. Please,

chip in whatever you can today to help Jaime win ightarrow

| <b>\$10</b> →  | <b>\$25</b> →                |
|----------------|------------------------------|
| <b>\$50</b> →  | <b>\$100</b> →               |
| <b>\$250</b> → | $\textbf{Other} \rightarrow$ |

Thank you for everything you do, Steve.

-- Team Jaime Harrison