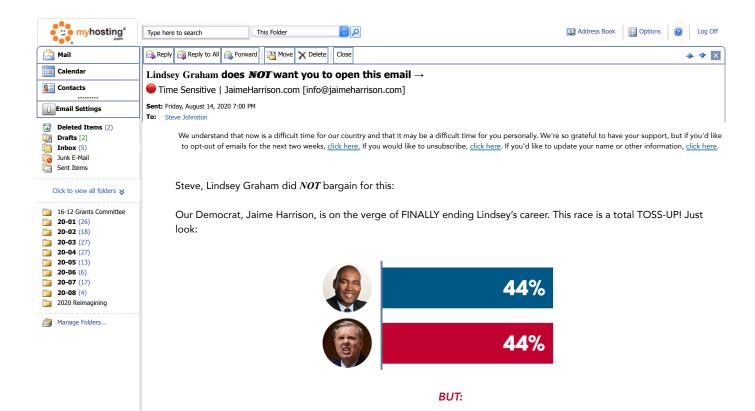

We STILL need \$15,604 to pay for critical ads to reach South Carolina voters.

We need to fix this fast! Or it could be a DISASTER if we fall short before our strict deadline at midnight.

We're so close to ending Lindsey Graham's career FOREVER! But only if we can pay for our ads, Steve...