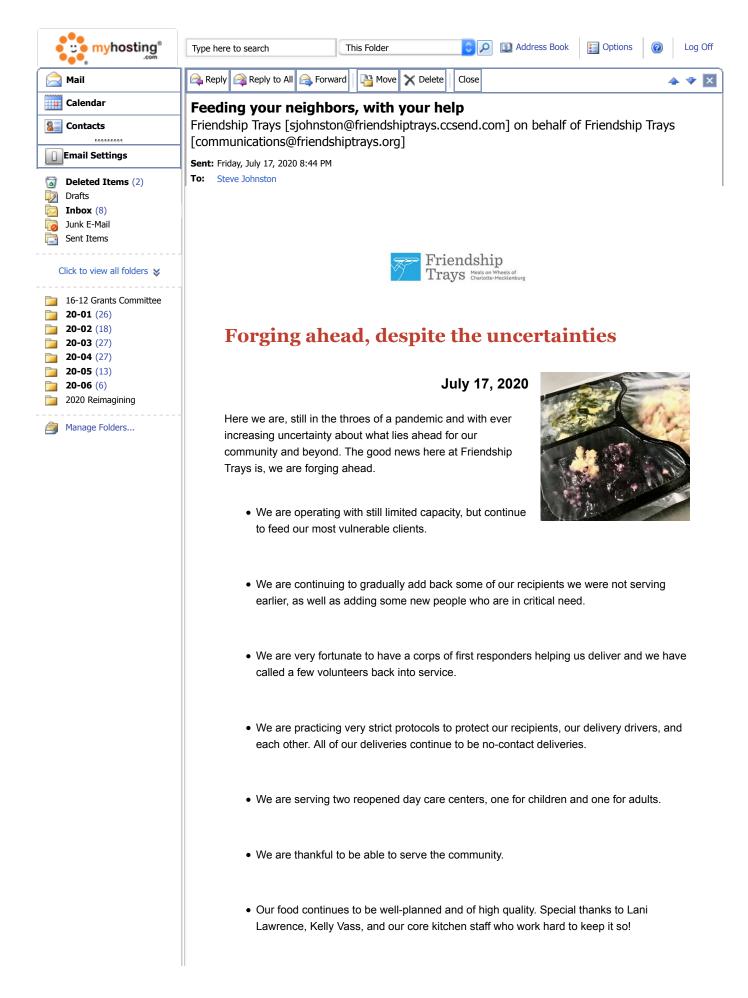

- We are thankful for Dirk Taylor with Performance Food Group, who manages our account professionally and with care and compassion for those we serve.
- Special thanks to Kathy Nichols, who organizes the meals each day for delivery. She is one of a kind, a very special and dedicated volunteer!
- A huge thanks to the gardens whose tenders bring fresh produce to incorporate into our meals. Jean Siers with The Society of St. Andrew enabled us recently to serve the delicious blueberry cobbler shown in the lower left corner of the picture.
- Thanks to the special people who make cards, placemats, and heart-felt, handwritten wishes to share with our recipients. Our folks look forward to receiving these loving touches.