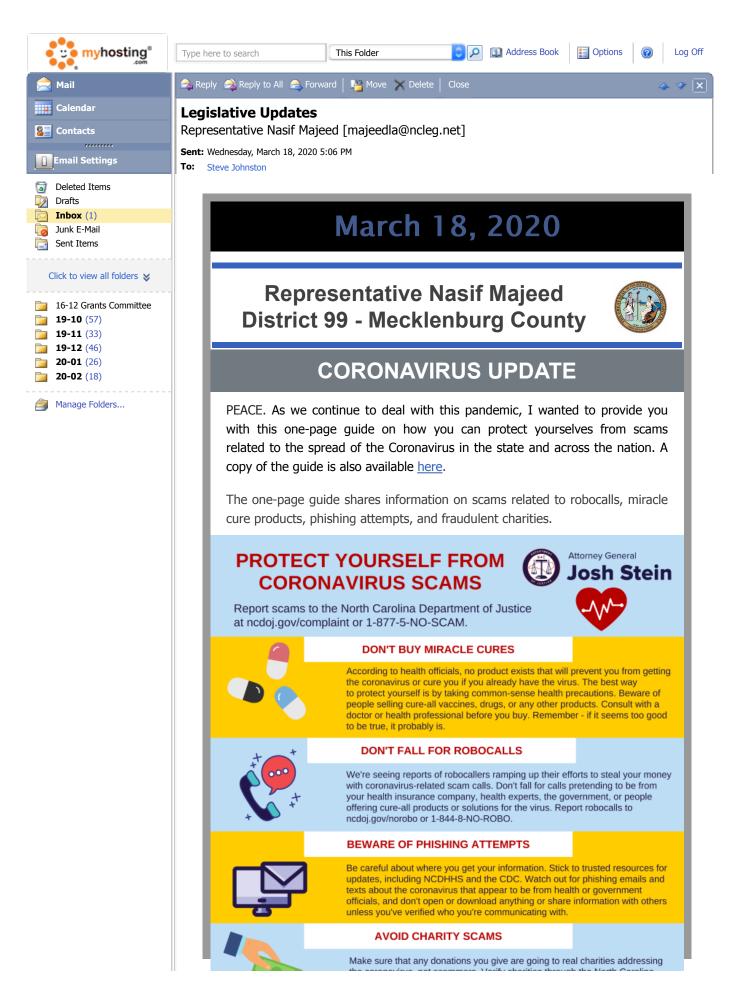

| 63                                    | 0                                            | 4.050                                                                    | 4.075                                        | 75                     |
|---------------------------------------|----------------------------------------------|--------------------------------------------------------------------------|----------------------------------------------|------------------------|
|                                       | 0                                            | 1,850                                                                    | 4,275                                        | 75                     |
| * This number re<br>Health and all ho | eflects positive resu<br>ospital and comme   | ults from all tests, including<br>rcial labs.                            | ) the NC State La                            | boratory of Public     |
|                                       | eflects testing com<br>nmercial laboratorio  | pleted by the NC State La                                                | boratory of Public                           | c Health and reporting |
|                                       |                                              |                                                                          |                                              |                        |
| We're no                              | w at 63 case                                 | s in North Carolin                                                       | a and 0 dea                                  | ths. There are         |
|                                       |                                              | 8 counties with c                                                        |                                              |                        |
|                                       |                                              | Brunswick                                                                |                                              |                        |
|                                       |                                              | Cabarrus                                                                 |                                              |                        |
|                                       |                                              | Chatham                                                                  |                                              |                        |
|                                       |                                              | Craven<br>Durham                                                         |                                              |                        |
|                                       |                                              | Forsyth                                                                  |                                              |                        |
|                                       |                                              | Guilford                                                                 |                                              |                        |
|                                       |                                              | Harnett                                                                  |                                              |                        |
|                                       |                                              | Iredell<br>Johnston                                                      |                                              |                        |
|                                       |                                              | Lincoln                                                                  |                                              |                        |
|                                       |                                              | Mecklenburg -                                                            | 11                                           |                        |
|                                       |                                              | Onslow                                                                   |                                              |                        |
|                                       |                                              | Sampson<br>Wake                                                          |                                              |                        |
|                                       |                                              | Watauga                                                                  |                                              |                        |
|                                       |                                              | Wilson                                                                   |                                              |                        |
|                                       |                                              | Wayne                                                                    |                                              |                        |
|                                       |                                              |                                                                          |                                              |                        |
|                                       |                                              |                                                                          |                                              |                        |
|                                       | Join Ou                                      | r Mailing List                                                           | &                                            | •                      |
|                                       |                                              | r Mailing List<br>1e on Facebo                                           |                                              | f                      |
| lt's o                                | Follow M                                     | le on Facebo                                                             | ok                                           | <b>f</b>               |
| lt's ea                               | Follow M                                     | te on Facebo                                                             | ok<br>Just send y                            | <b>f</b><br>your email |
| lt's ea                               | Follow M<br>asy to join c<br>add             | le on Facebo<br>our mailing list!<br>dress by text me                    | <b>ok</b><br>Just send <u>:</u><br>essage:   |                        |
| lt's ea                               | Follow M<br>asy to join c<br>add             | te on Facebo                                                             | <b>ok</b><br>Just send <u>:</u><br>essage:   |                        |
| lt's ea                               | Follow M<br>asy to join c<br>add             | te on Facebo<br>our mailing list!<br>dress by text me<br>EEDN to 22828 f | ok<br>Just send y<br>essage:<br>to get start |                        |
| lt's ea                               | Follow M<br>asy to join c<br>add             | le on Facebo<br>our mailing list!<br>dress by text me                    | ok<br>Just send y<br>essage:<br>to get start |                        |
|                                       | Follow M<br>asy to join c<br>add             | te on Facebo<br>our mailing list!<br>dress by text me<br>EEDN to 22828 f | ok<br>Just send y<br>essage:<br>to get start |                        |
| PEACE,                                | Follow M<br>asy to join o<br>ado<br>Text MAJ | te on Facebo<br>our mailing list!<br>dress by text me<br>EEDN to 22828 f | ok<br>Just send y<br>essage:<br>to get start |                        |
| PEACE,                                | Follow M<br>asy to join o<br>ado<br>Text MAJ | te on Facebo<br>our mailing list!<br>dress by text me<br>EEDN to 22828 f | ok<br>Just send y<br>essage:<br>to get start |                        |
|                                       | Follow M<br>asy to join o<br>ado<br>Text MAJ | te on Facebo<br>our mailing list!<br>dress by text me<br>EEDN to 22828 f | ok<br>Just send y<br>essage:<br>to get start |                        |
| PEACE,                                | Follow M<br>asy to join o<br>ado<br>Text MAJ | te on Facebo<br>our mailing list!<br>dress by text me<br>EEDN to 22828 f | ok<br>Just send y<br>essage:<br>to get start |                        |
| PEACE,<br>Mary                        | Follow M<br>asy to join o<br>add<br>Text MAJ | te on Facebo<br>our mailing list!<br>dress by text me<br>EEDN to 22828 f | ok<br>Just send y<br>essage:<br>to get start | ed.                    |