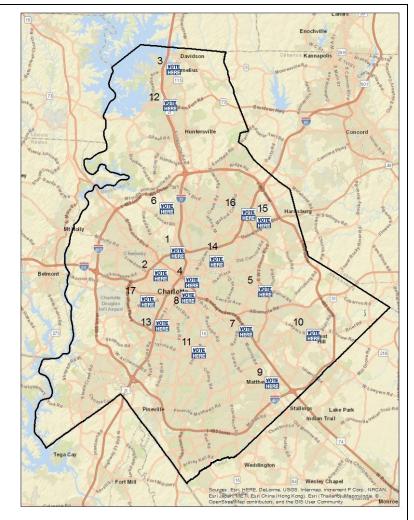

## **Locations**

- 1 Beatties Ford Road Library 2412 Beatties Ford Rd
- 2 Bette Rae Thomas Rec Center 2921 Tuckaseegee Rd
- 3 CORNELIUS Town Hall 21445 Catawba Ave
- 4 UPTOWN Hal Marshall 618 N College
- 5 Hickory Grove Library 5935 Hickory Grove Rd
- 6 Hornet's Nest Pavilion 6301 Beatties Ford Rd
- 7 EAST Independence Library 6000 Conference Dr
- 8 UPTOWN Main Library 310 N Tryon St
- 9 -MATTHEWS Library 230 Matthews Station St
- 10 -MINT HILL Library 6840 Matthews Mint Hill Rd
- 11 –SOUTHPARK Morrison Library 7015 Morrison Blvd
- 12 HUNTERSVILLE North Library 16500 Holly Crest Ln
- 13 NEW SITE NEW LIBRARY 4429 South Boulevard
- 14 -Sugar Creek Library 4045 N Tryon St
- 15 UNCC Belk Gymnasium 8911 University Rd
- 16 -UNIVERSITY CITY Old Pier 1 8802 JW Clay Blvd
- 17 WEST Boulevard Library 2157 West Blvd