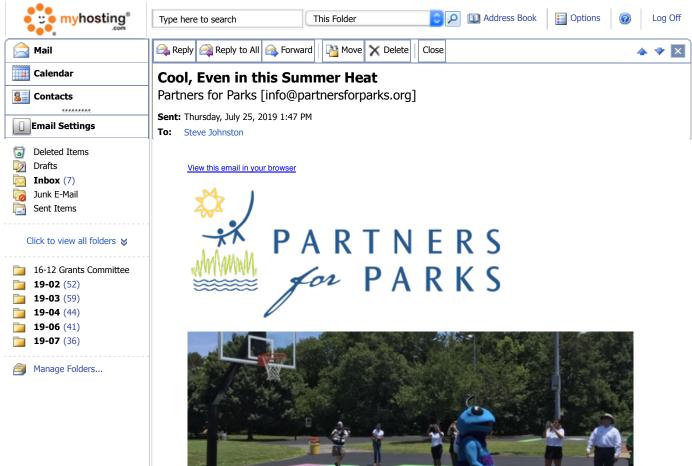

Even in this summer heat, Clanton Park in west Charlotte is looking a lot more refreshed these days. Coca-Cola Bottling Co. Consolidated donated \$105,000 to Mecklenburg County Park & Recreation Department through Partners for Parks, to spruce up 6 neighborhood basketball courts this summer. They revealed the first finished courts in a community celebration at Clanton Park. Click here to get the whole story — Hugo, and all!