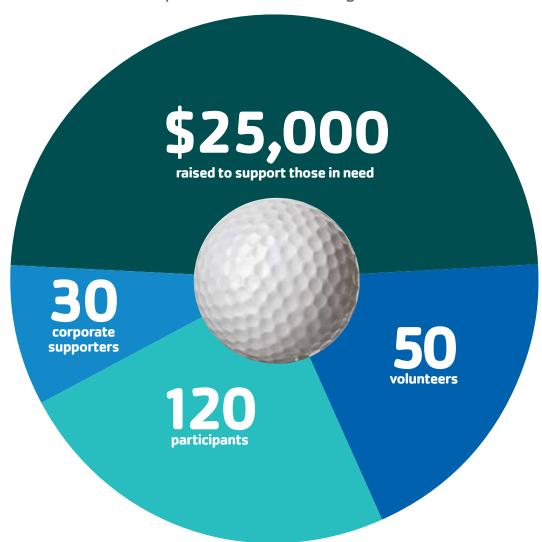

# **EVENT REACH**

**IN 2018, 120 GOLFERS** took to the fairways and greens of the Birkdale Golf Club to compete in the annual YMCA golf tournament.

### COMPANY SPONSORS & TEAMS

Of the 120 total golfers, the majority participated on behalf of an organization. The 30 corporate supporters come from a variety of industries and most return year after year.

### **IMPACT**

In 2018, Titus L. Ivory Sr. Memorial
Golf Tournament was able to raise
\$25,000 to help fund YMCA
participants with the opportunity
to experience life-changing
programs at the McCrorey YMCA
because of generous sponsor support.