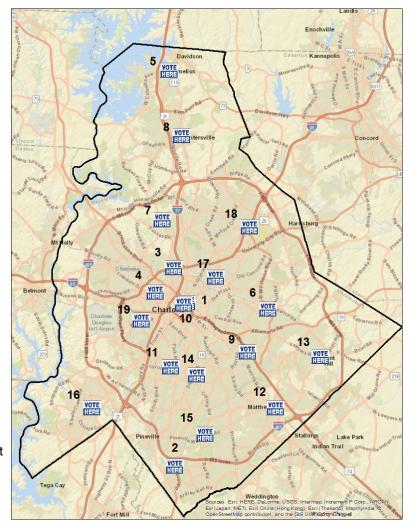

## Mecklenburg County General Election November 6, 2018 One Stop Early Voting

HAL MARSHALL (opening October 17th 7 am)

1 - Located at 618 N College St

## Additional Locations (opening October 17th 7am)

- 2 Elon Park Recreation Center 11401 Ardrey Kell Rd
- 3 Beatties Ford Road Library 2412 Beatties Ford Rd
- 4 Bette Rae Thomas Rec Center 2921 Tuckaseegee Rd
- 5 Cornelius Town Hall 21445 Catawba Ave
- 6 Hickory Grove Library 5935 Hickory Grove Rd
- 7 Hornet's Nest Pavilion 6301 Beatties Ford Rd
- 8 Huntersville Town Hall 101 Huntersville-Concord Rd
- 9 Independence Regional Library 6000 Conference Dr
- 10 Main Library (Downtown) 310 N Tryon St
- 11 Marion Diehl Recreation Center 2219 Tyvola Rd
- 12 -Matthews Library 230 Matthews Station St
- 13 -Mint Hill Library 6840 Matthews Mint Hill Rd
- 14 Morrison Regional Library 7015 Morrison Blvd
- 15 South County Regional Library 5801 Rea Rd
- 16 STEELE CREEK Old Hollywood Video 11130 S Tryon St
- 17 Sugar Creek Library 4045 N Tryon St
- 18 -UNIVERSITY CITY Old Pier 1 8802 JW Clay Blvd
- 19 West Boulevard Library 2157 West Blvd