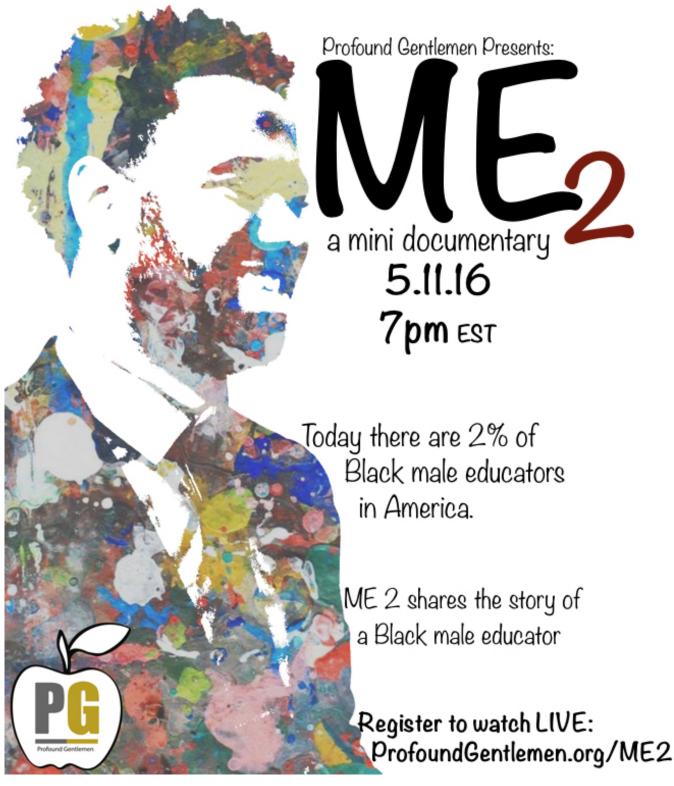

View this email in your browser

Me 2, a mini documentary that shares the impact of a Black male educator.

## **Greetings Steve**,

\*IMERGE5I\* PG Points - \*IMERGE4I\* Level

Click here to RSVP

Me 2 to will be showing nationwide on Wednesday, May 11th @7pm EST. The night will include a viewing of the documentary and a panel discussion with the cast!

ME 2 will be shown LIVE in Charlotte, NC and LIVE satellite viewing

sites in Atlanta, Cleveland, Chicago, DC and Memphis. We will also have a LIVE showing from our website.

Me 2 is a mini documentary that shares a personal experience of the impact Black male educators have on the lives of students, especially black male students. Captured is a true passion for teaching. Cameron Simms, a first year Black male educator, shares his teaching experience through personal reflections, student conversations, and an inspiring message from his principal, Mr. Erik

male educators. This story will inspire you to rethink school culture and the importance of teacher diversity.

Download AND create a profile on the Profound Gentlemen App, Today.

Profound Gentlemen strives to increase the percentage of Black male educators to match the percentage of Black male students in urban education. We accomplish this by offering rewards and incentives to strategically recruit, develop, and retain Black male educators who offer a profound additional impact in the lives of students, especially young Black men.