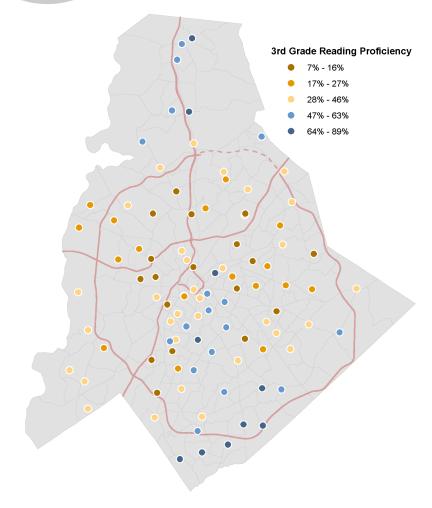

## We Are Segregated by educational achievement

**47%** of CMS 3rd graders were proficient on end of grade reading tests

For economically disadvantaged students, **29%** were proficient

Segregation and achievement are closely linked together