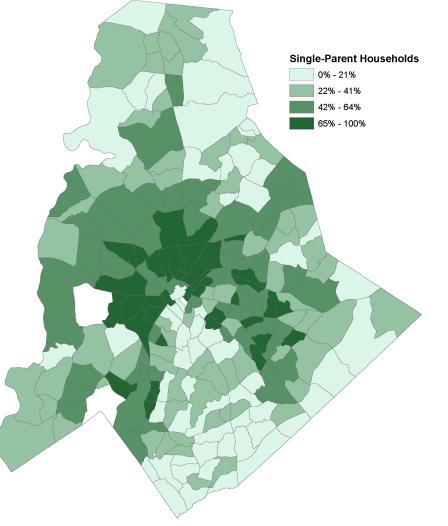

# We Are Segregated by family structure

**47,000** single-parent households in Mecklenburg.

**38%** of households with children are single-parent, up from 31% in 2000.

One-third of all single moms in Mecklenburg County (12,163) are living in poverty