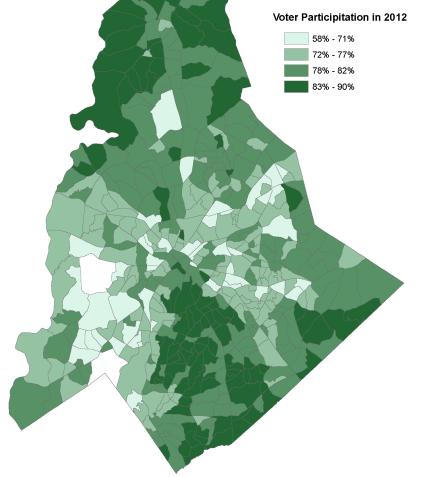

## We Are Segregated by levels of social capital

Voter turnout is a key indicator of the level of social capital in a community. The lighter areas are areas of lower turnout in the West and East; the darker areas in the North and South reflect higher turnout.

Data source: North Carolina Board of Elections