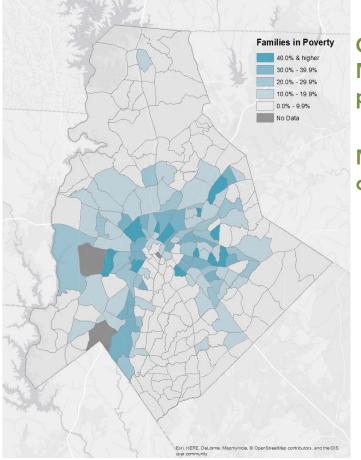

# We Are Segregated by income

One in five children in Mecklenburg County lives in poverty (~50,000 kids)

Majority of kids in poverty are children of color:

- **35.7% of all** Hispanic children
- 30.7% of all Black children
- 19.7% of all Asian children
- 4.7% of all White children