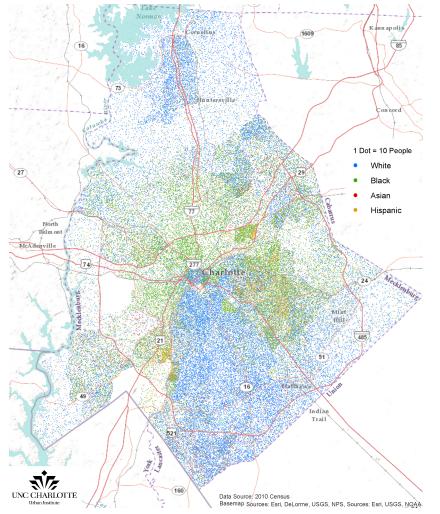

# We Are Segregated by income

We are 9<sup>th</sup> of large metros in segregation of the wealthy, college-educated, and working class

Data source: U.S. Census Bureau, 2013 American Community Survey

# We Are Segregated by income

One in five children in Mecklenburg County lives in poverty (~50,000 kids)

Majority of kids in poverty are children of color:

- **35.7% of all** Hispanic children
- 30.7% of all Black children
- 19.7% of all Asian children
- 4.7% of all White children